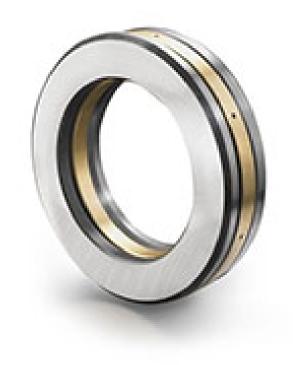

COMPONENT

Cylindrical Roller Thrust Bearing

Pacific International Bearing, Inc. 33258 Central Ave, Union City, CA 94587 1-800-228-8895, 510-512-7000, info@pibsales.com www.pibsales.com This file and any associated information and specifications are provided for reference and evaluation purposes only, and is subject to change without notice. PIB makes no representations, warranties or guarantees as to the appropriateness, accuracy, completeness, or suitability for any purpose, of the file, information or specifications. You are solely responsible for the use of the file, information or specifications.

## TP514 RBC

9.0000in X 14.0000in X 3.0000in, Cylindrical Roller Thrust Bearings, Machined Brass Cage UNIT

**INCH** 

SHEET