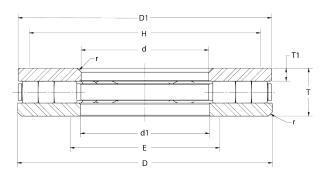

| Cage Material     | Brass      |
|-------------------|------------|
| Height (H)        | 3.0000 in  |
| Bore Diameter (d) | 9.0000 in  |
| O.D. (D)          | 14.0000 in |
| Brand             | RBC        |

## TP514 RBC

9.0000in X 14.0000in X 3.0000in, Cylindrical Roller Thrust Bearings, Machined Brass Cage UNIT

**INCH** 

SHEET