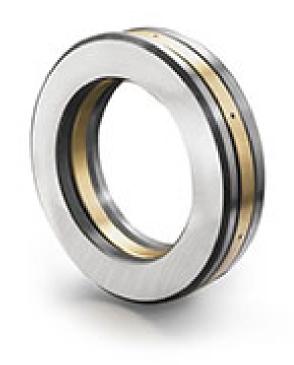

COMPONENT

Cylindrical Roller Thrust Bearing

Pacific International Bearing, Inc. 33258 Central Ave, Union City, CA 94587 1-800-228-8895, 510-512-7000, info@pibsales.com www.pibsales.com This file and any associated information and specifications are provided for reference and evaluation purposes only, and is subject to change without notice. PIB makes no representations, warranties or guarantees as to the appropriateness, accuracy, completeness, or suitability for any purpose, of the file, information or specifications. You are solely responsible for the use of the file, information or specifications.

## TP751 RBC

8.0000in X 12.0000in X 3.0000in, Cylindrical Roller Thrust Bearings, Machined Brass Cage UNIT

**INCH** 

**SHEET**

| Cage Material     | Brass      |
|-------------------|------------|
| Height (H)        | 3.0000 in  |
| Bore Diameter (d) | 8.0000 in  |
| 0.D. (D)          | 12.0000 in |
| Brand             | RBC        |