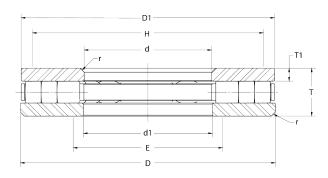

| Cage Material     | Brass      |
|-------------------|------------|
| Height (H)        | 3.0000 in  |
| Bore Diameter (d) | 8.0000 in  |
| 0.D. (D)          | 12.0000 in |
| Brand             | RBC        |

## TP751 RBC

8.0000in X 12.0000in X 3.0000in, Cylindrical Roller Thrust Bearings, Machined Brass Cage UNIT

**INCH** 

**SHEET**