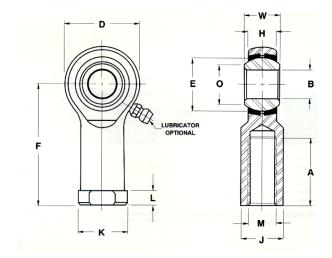

| Bore Diameter (d)    | .6250 in     |
|----------------------|--------------|
| Outside Diameter (D) | 1.5000 in    |
| Width (B)            | .7500 in     |
| Outer Eye Diameter   | .5620 in     |
| Total Length (l2)    | 3.2500 in    |
| Brand                | RBC          |
| insert-material      |              |
| lubricating-type     |              |
| Thread Direction     | Right Handed |
| Thread Type          | Female       |

## TR10Y

**RBC** 

0.6250in X 1.5000in X 0.7500in, Female Spherical Plain Rod End, 4 Piece-metalto-metal, Spherco Tr Series, Right Handed, Brass Insert UNIT

Inch

**SHEET**