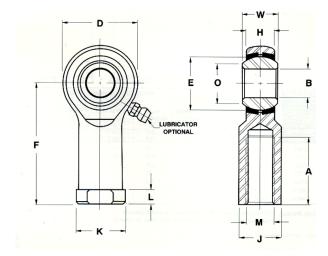

| •                    |              |
|----------------------|--------------|
| Bore Diameter (d)    | .6250 in     |
| Outside Diameter (D) | 1.5000 in    |
| Width (B)            | .7500 in     |
| Outer Eye Diameter   | .5620 in     |
| Total Length (l2)    | 3.2500 in    |
| Brand                | RBC          |
| insert-material      |              |
| lubricating-type     |              |
| Thread Direction     | Right Handed |
| Thread Type          | Female       |
|                      |              |

## TR10YN

**RBC** 

0.6250in X 1.5000in X 0.7500in, Female Spherical Plain Rod End, 4 Piece-metalto-metal, Spherco Tr Series, Right Handed, Brass Insert UNIT

Inch

**SHEET**