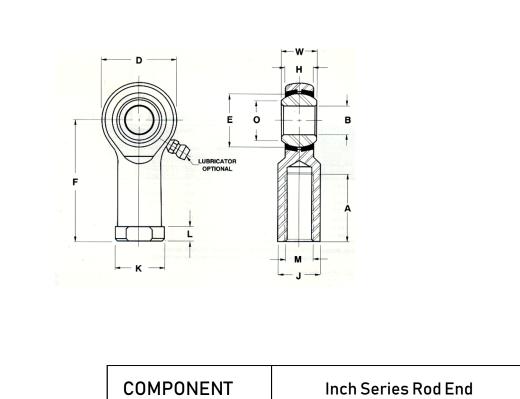

| .7500 in     |
|--------------|
| 1.7500 in    |
| .8750 in     |
| .6870 in     |
| 3.7500 in    |
| RBC          |
|              |
|              |
| Right Handed |
| Female       |
|              |