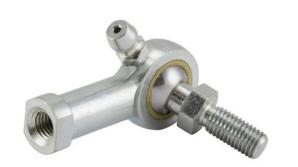

| .7500 in     |
|--------------|
| 1.7500 in    |
| .8750 in     |
| .6870 in     |
| 3.7500 in    |
| RBC          |
|              |
|              |
| Right Handed |
| Female       |
|              |