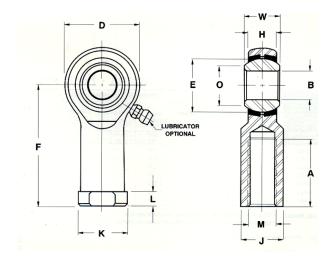

| Bore Diameter (d)    | 1.0000 in    |
|----------------------|--------------|
| Outside Diameter (D) | 2.7500 in    |
| Width (B)            | 1.3750 in    |
| Outer Eye Diameter   | 1.0000 in    |
| Total Length (I2)    | 5.5000 in    |
| Brand                | RBC          |
| insert-material      |              |
| lubricating-type     |              |
| Thread Direction     | Right Handed |
| Thread Type          | Female       |

## TR16 RBC

1.0000in X 2.7500in X 1.3750in, Female Spherical Plain Rod End, 4 Piece-metalto-metal, Spherco Tr Series, Right Handed, Brass Insert UNIT

Inch

**SHEET**