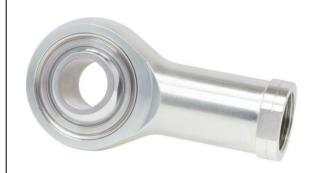

COMPONENT

Inch Series Rod End

## TR16 RBC

1.0000in X 2.7500in X 1.3750in, Female Spherical Plain Rod End, 4 Piece-metalto-metal, Spherco Tr Series, Right Handed, Brass Insert UNIT

Inch

**SHEET**