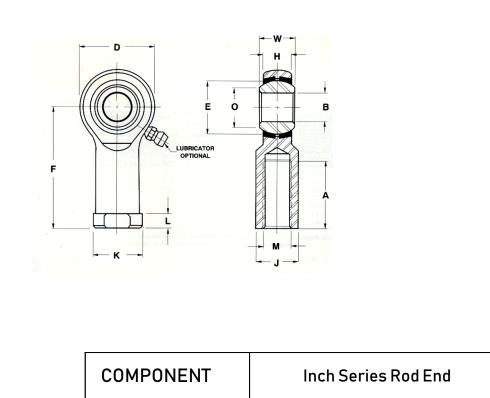

| Bore Diameter (d)    | 1.0000 in    |
|----------------------|--------------|
| Outside Diameter (D) | 2.7500 in    |
| Width (B)            | 1.3750 in    |
| Outer Eye Diameter   | 1.0000 in    |
| Total Length (l2)    | 5.5000 in    |
| Brand                | RBC          |
| insert-material      |              |
| lubricating-type     |              |
| Thread Direction     | Right Handed |
| Thread Type          | Female       |
|                      |              |