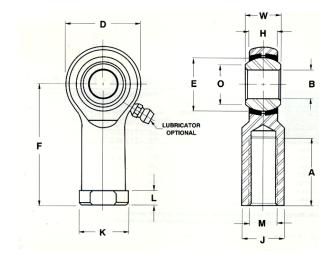

| Bore Diameter (d)    | .2500 in     |
|----------------------|--------------|
| Outside Diameter (D) | .7500 in     |
| Width (B)            | .3750 in     |
| Outer Eye Diameter   | .2810 in     |
| Total Length (I2)    | 1.6870 in    |
| Brand                | RBC          |
| insert-material      |              |
| lubricating-type     |              |
| Thread Direction     | Right Handed |
| Thread Type          | Female       |

COMPONENT

Inch Series Rod End

## TR4Y

**RBC** 

0.2500in X 0.7500in X 0.3750in, Female Spherical Plain Rod End, 4 Piece-metalto-metal, Spherco Tr Series, Right Handed, Brass Insert UNIT

Inch

**SHEET**