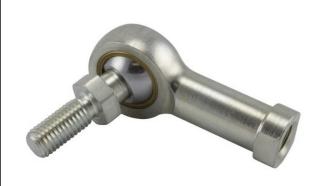

COMPONENT

Inch Series Rod End

## TR4Y

**RBC** 

0.2500in X 0.7500in X 0.3750in, Female Spherical Plain Rod End, 4 Piece-metalto-metal, Spherco Tr Series, Right Handed, Brass Insert UNIT

Inch

**SHEET**