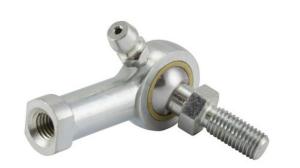

**Pacific Internat** 33258 Central Ave, 1-800-228-889 info@pik www.pik

|                                                                                                          | 1                                                                                                                                               |              |  |      |
|----------------------------------------------------------------------------------------------------------|-------------------------------------------------------------------------------------------------------------------------------------------------|--------------|--|------|
| Ational Bearing, Inc.<br>ve, Union City, CA 94587<br>8895, 510-512-7000,<br>pibsales.com<br>pibsales.com | and specifications are provided for reference and evaluation purposes only,                                                                     | TR4YN<br>RBC |  | UNIT |
|                                                                                                          | 0.2500in X 0.7500in X 0.3750in, Female<br>Spherical Plain Rod End, 4 Piece-metal-<br>to-metal, Spherco Tr Series, Right<br>Handed, Brass Insert | Inch         |  |      |
|                                                                                                          |                                                                                                                                                 | SHEET        |  |      |