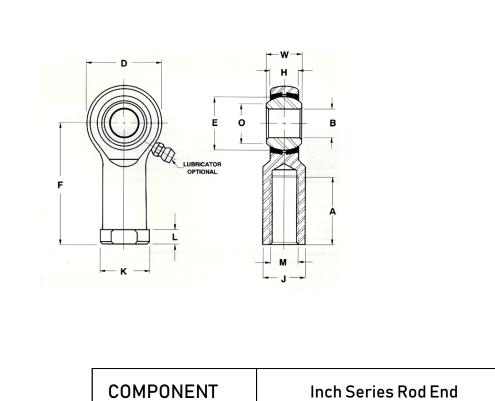

| Bore Diameter (d)    | .2500 in            |
|----------------------|---------------------|
| Outside Diameter (D) | .7500 in            |
| Width (B)            | .3750 in            |
| Outer Eye Diameter   | .2810 in            |
| Total Length (l2)    | 1.6870 in           |
| Brand                | RBC                 |
| insert-material      |                     |
| lubricating-type     |                     |
| Thread Direction     | <b>Right Handed</b> |
| Thread Type          | Female              |
|                      |                     |

**Pacific Internat** 33258 Central Ave, 1-800-228-889 info@pik www.pik

|                                                                                                          | 1                                                                                                                                               |              |  |      |
|----------------------------------------------------------------------------------------------------------|-------------------------------------------------------------------------------------------------------------------------------------------------|--------------|--|------|
| Ational Bearing, Inc.<br>ve, Union City, CA 94587<br>8895, 510-512-7000,<br>pibsales.com<br>pibsales.com | and specifications are provided for reference and evaluation purposes only,                                                                     | TR4YN<br>RBC |  | UNIT |
|                                                                                                          | 0.2500in X 0.7500in X 0.3750in, Female<br>Spherical Plain Rod End, 4 Piece-metal-<br>to-metal, Spherco Tr Series, Right<br>Handed, Brass Insert | Inch         |  |      |
|                                                                                                          |                                                                                                                                                 | SHEET        |  |      |