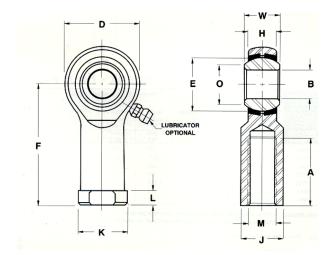

| Bore Diameter (d)    | .3125 in     |
|----------------------|--------------|
| Outside Diameter (D) | .8750 in     |
| Width (B)            | .4370 in     |
| Outer Eye Diameter   | .3440 in     |
| Total Length (l2)    | 1.8130 in    |
| Brand                | RBC          |
| insert-material      |              |
| lubricating-type     |              |
| Thread Direction     | Right Handed |
| Thread Type          | Female       |

## TR5

0.3125in X 0.8750in X 0.4370in, Female Spherical Plain Rod End, 4 Piece-metalto-metal, Spherco Tr Series, Right Handed, Brass Insert UNIT

Inch

**SHEET**