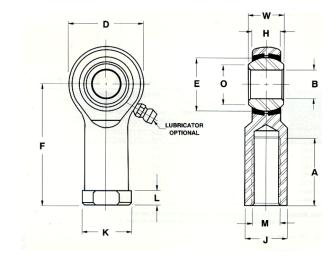

| Bore Diameter (d)    | .3125 in     |
|----------------------|--------------|
| Outside Diameter (D) | .8750 in     |
| Width (B)            | .4370 in     |
| Outer Eye Diameter   | .3440 in     |
| Total Length (l2)    | 1.8130 in    |
| Brand                | RBC          |
| insert-material      |              |
| lubricating-type     |              |
| Thread Direction     | Right Handed |
| Thread Type          | Female       |

## TR5N RBC

0.3125in X 0.8750in X 0.4370in, Female Spherical Plain Rod End, 4 Piece-metalto-metal, Spherco Tr Series, Right Handed, Brass Insert UNIT

Inch

**SHEET**