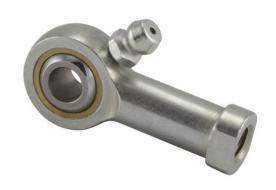

## TR5N RBC

0.3125in X 0.8750in X 0.4370in, Female Spherical Plain Rod End, 4 Piece-metalto-metal, Spherco Tr Series, Right Handed, Brass Insert UNIT

Inch

**SHEET**