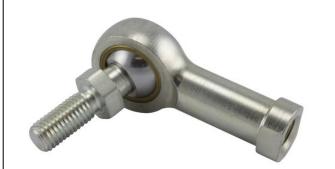

| Bore Diameter (d)    | .3125 in     |
|----------------------|--------------|
| Outside Diameter (D) | .8750 in     |
| Width (B)            | .4370 in     |
| Outer Eye Diameter   | .3440 in     |
| Total Length (l2)    | 1.8130 in    |
| Brand                | RBC          |
| insert-material      |              |
| lubricating-type     |              |
| Thread Direction     | Right Handed |
| Thread Type          | Female       |
|                      |              |

to-metal, Spherco Tr Series, Right

Handed, Brass Insert

Inch

SHEET