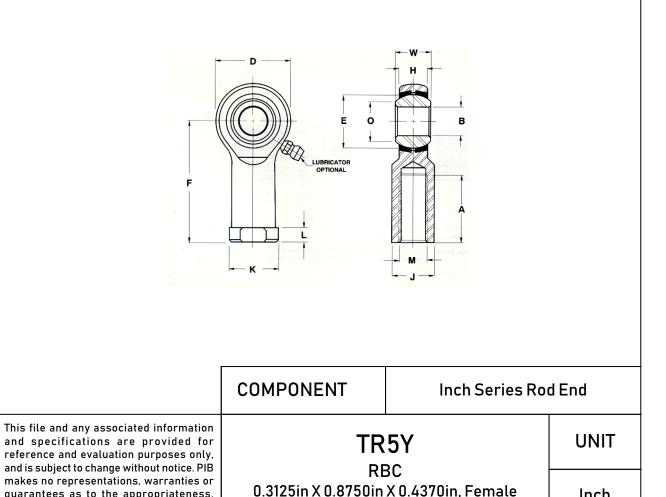

| Bore Diameter (d)    | .3125 in     |
|----------------------|--------------|
| Outside Diameter (D) | .8750 in     |
| Width (B)            | .4370 in     |
| Outer Eye Diameter   | .3440 in     |
| Total Length (l2)    | 1.8130 in    |
| Brand                | RBC          |
| insert-material      |              |
| lubricating-type     |              |
| Thread Direction     | Right Handed |
| Thread Type          | Female       |
|                      |              |

to-metal, Spherco Tr Series, Right

Handed, Brass Insert

Inch

SHEET