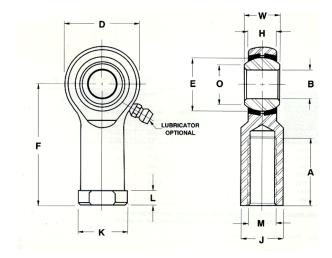

| Bore Diameter (d)    | .3125 in     |
|----------------------|--------------|
| Outside Diameter (D) | .8750 in     |
| Width (B)            | .4370 in     |
| Outer Eye Diameter   | .3440 in     |
| Total Length (l2)    | 1.8130 in    |
| Brand                | RBC          |
| insert-material      |              |
| lubricating-type     |              |
| Thread Direction     | Right Handed |
| Thread Type          | Female       |

## TR5YN

**RBC** 

0.3125in X 0.8750in X 0.4370in, Female Spherical Plain Rod End, 4 Piece-metalto-metal, Spherco Tr Series, Right Handed, Brass Insert UNIT

Inch

**SHEET**