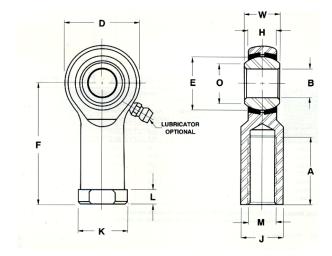

| Bore Diameter (d)    | .3750 in     |
|----------------------|--------------|
| Outside Diameter (D) | 1.0000 in    |
| Width (B)            | .5000 in     |
| Outer Eye Diameter   | .4060 in     |
| Total Length (I2)    | 2.1250 in    |
| Brand                | RBC          |
| insert-material      |              |
| lubricating-type     |              |
| Thread Direction     | Right Handed |
| Thread Type          | Female       |
|                      |              |

COMPONENT

Inch Series Rod End

## TR6

0.3750in X 1.0000in X 0.5000in, Female Spherical Plain Rod End, 4 Piece-metalto-metal, Spherco Tr Series, Right Handed, Brass Insert UNIT

Inch

**SHEET**