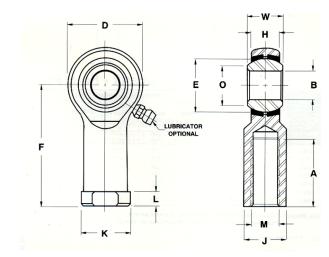

| Bore Diameter (d)    | .3750 in     |
|----------------------|--------------|
| Outside Diameter (D) | 1.0000 in    |
| Width (B)            | .5000 in     |
| Outer Eye Diameter   | .4060 in     |
| Total Length (l2)    | 2.1250 in    |
| Brand                | RBC          |
| insert-material      |              |
| lubricating-type     |              |
| Thread Direction     | Right Handed |
| Thread Type          | Female       |

## TR6N

**RBC** 

0.3750in X 1.0000in X 0.5000in, Female Spherical Plain Rod End, 4 Piece-metalto-metal, Spherco Tr Series, Right Handed, Brass Insert UNIT

Inch

**SHEET**