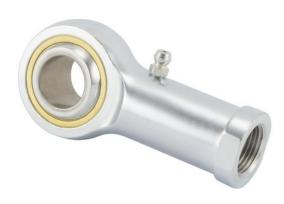

COMPONENT

Inch Series Rod End

## TR6N

**RBC** 

0.3750in X 1.0000in X 0.5000in, Female Spherical Plain Rod End, 4 Piece-metalto-metal, Spherco Tr Series, Right Handed, Brass Insert UNIT

Inch

**SHEET**