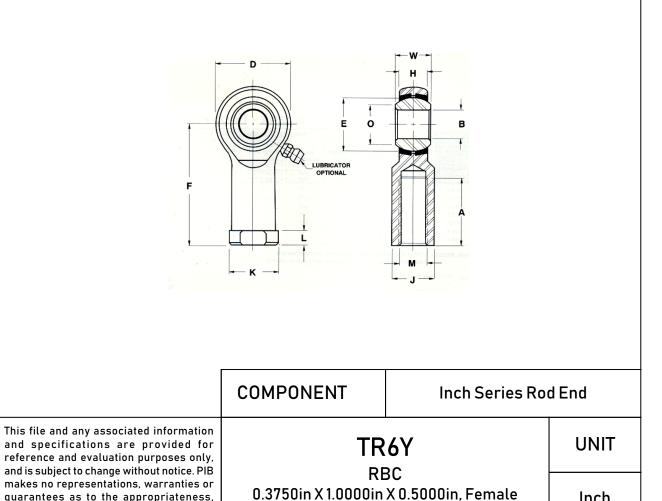

| Bore Diameter (d)    | .3750 in     |
|----------------------|--------------|
| Outside Diameter (D) | 1.0000 in    |
| Width (B)            | .5000 in     |
| Outer Eye Diameter   | .4060 in     |
| Total Length (l2)    | 2.1250 in    |
| Brand                | RBC          |
| insert-material      |              |
| lubricating-type     |              |
| Thread Direction     | Right Handed |
| Thread Type          | Female       |
|                      | -            |

specifications.

Spherical Plain Rod End, 4 Piece-metal-

to-metal, Spherco Tr Series, Right

Handed, Brass Insert

Inch

SHEET