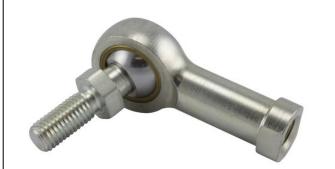

| Bore Diameter (d)    | .3750 in     |
|----------------------|--------------|
| Outside Diameter (D) | 1.0000 in    |
| Width (B)            | .5000 in     |
| Outer Eye Diameter   | .4060 in     |
| Total Length (l2)    | 2.1250 in    |
| Brand                | RBC          |
| insert-material      |              |
| lubricating-type     |              |
| Thread Direction     | Right Handed |
| Thread Type          | Female       |
|                      | -            |

specifications.

Spherical Plain Rod End, 4 Piece-metal-

to-metal, Spherco Tr Series, Right

Handed, Brass Insert

Inch

SHEET