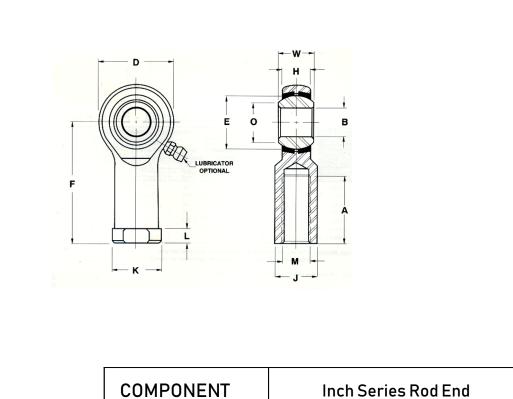

| Bore Diameter (d)    | .3750 in     |
|----------------------|--------------|
| Outside Diameter (D) | 1.0000 in    |
| Width (B)            | .5000 in     |
| Outer Eye Diameter   | .4060 in     |
| Total Length (l2)    | 2.1250 in    |
| Brand                | RBC          |
| insert-material      |              |
| lubricating-type     |              |
| Thread Direction     | Right Handed |
| Thread Type          | Female       |
|                      |              |