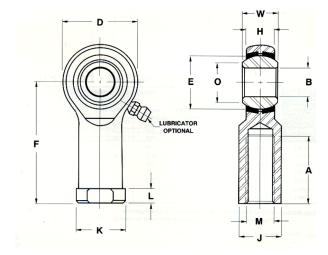

| Bore Diameter (d)    | .4375 in     |
|----------------------|--------------|
| Outside Diameter (D) | 1.1250 in    |
| Width (B)            | .5620 in     |
| Outer Eye Diameter   | .4370 in     |
| Total Length (l2)    | 2.3750 in    |
| Brand                | RBC          |
| insert-material      |              |
| lubricating-type     |              |
| Thread Direction     | Right Handed |
| Thread Type          | Female       |
|                      |              |

## TR7N

**RBC** 

0.4375in X 1.1250in X 0.5620in, Female Spherical Plain Rod End, 4 Piece-metalto-metal, Spherco Tr Series, Right Handed, Brass Insert UNIT

Inch

**SHEET**