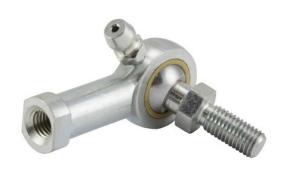

COMPONENT

Inch Series Rod End

## TR7YN

**RBC** 

0.4375in X 1.1250in X 0.5620in, Female Spherical Plain Rod End, 4 Piece-metalto-metal, Spherco Tr Series, Right Handed, Brass Insert UNIT

Inch

**SHEET**