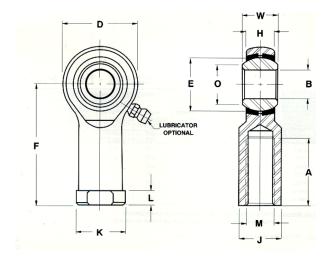

| Bore Diameter (d)    | .4375 in     |
|----------------------|--------------|
| Outside Diameter (D) | 1.1250 in    |
| Width (B)            | .5620 in     |
| Outer Eye Diameter   | .4370 in     |
| Total Length (l2)    | 2.3750 in    |
| Brand                | RBC          |
| insert-material      |              |
| lubricating-type     |              |
| Thread Direction     | Right Handed |
| Thread Type          | Female       |
|                      |              |

COMPONENT

Inch Series Rod End

## TR7YN

**RBC** 

0.4375in X 1.1250in X 0.5620in, Female Spherical Plain Rod End, 4 Piece-metalto-metal, Spherco Tr Series, Right Handed, Brass Insert UNIT

Inch

**SHEET**