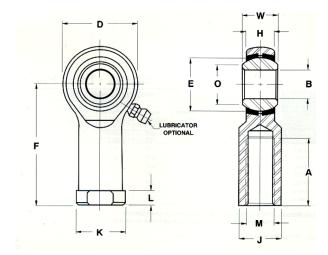

| Bore Diameter (d)    | .5000 in     |
|----------------------|--------------|
| Outside Diameter (D) | 1.3120 in    |
| Width (B)            | .6250 in     |
| Outer Eye Diameter   | .5000 in     |
| Total Length (l2)    | 2.7810 in    |
| Brand                | RBC          |
| insert-material      |              |
| lubricating-type     |              |
| Thread Direction     | Right Handed |
| Thread Type          | Female       |

## TR8 RBC

0.5000in X 1.3120in X 0.6250in, Female Spherical Plain Rod End, 4 Piece-metalto-metal, Spherco Tr Series, Right Handed, Brass Insert UNIT

Inch

**SHEET**