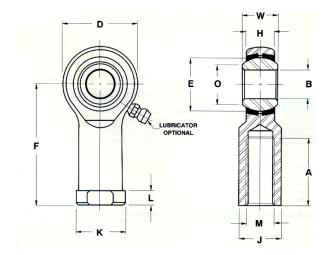

| Bore Diameter (d)    | .5000 in     |
|----------------------|--------------|
| Outside Diameter (D) | 1.3120 in    |
| Width (B)            | .6250 in     |
| Outer Eye Diameter   | .5000 in     |
| Total Length (I2)    | 2.7810 in    |
| Brand                | RBC          |
| insert-material      |              |
| lubricating-type     |              |
| Thread Direction     | Right Handed |
| Thread Type          | Female       |

## TR8N

**RBC** 

0.5000in X 1.3120in X 0.6250in, Female Spherical Plain Rod End, 4 Piece-metalto-metal, Spherco Tr Series, Right Handed, Brass Insert UNIT

Inch

**SHEET**