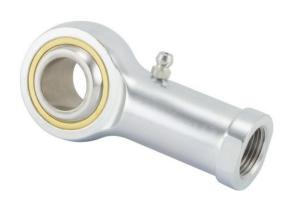

COMPONENT

Inch Series Rod End

## TR8N

**RBC** 

0.5000in X 1.3120in X 0.6250in, Female Spherical Plain Rod End, 4 Piece-metalto-metal, Spherco Tr Series, Right Handed, Brass Insert UNIT

Inch

**SHEET**