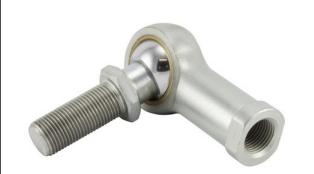

| .5000 in            |
|---------------------|
| 1.3120 in           |
| .6250 in            |
| .5000 in            |
| 2.7810 in           |
| RBC                 |
|                     |
|                     |
| <b>Right Handed</b> |
| Female              |
|                     |

| PIB |
|-----|
|     |

Pacific Inte 33258 Centra 1-800-22 inf w١

| ternational Bearing, Inc.<br>tral Ave, Union City, CA 94587<br>228-8895, 510-512-7000,<br>nfo@pibsales.com<br>www.pibsales.com |  | TR8Y<br>RBC                                                                       |      | UNIT  |
|--------------------------------------------------------------------------------------------------------------------------------|--|-----------------------------------------------------------------------------------|------|-------|
|                                                                                                                                |  | 0.5000in X 1.3120in X 0.6250in, Female<br>Spherical Plain Rod End, 4 Piece-metal- | Inch |       |
|                                                                                                                                |  | to-metal, Spherc<br>Handed, Bı                                                    | 3    | SHEET |