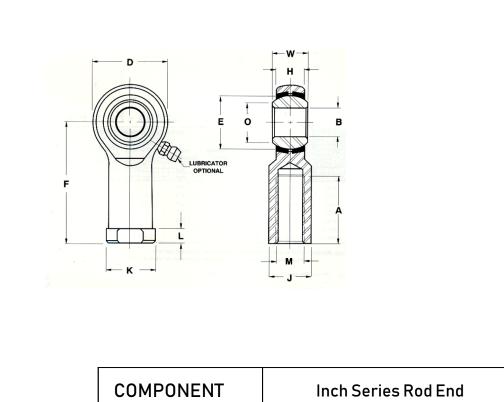

| .5000 in            |
|---------------------|
| 1.3120 in           |
| .6250 in            |
| .5000 in            |
| 2.7810 in           |
| RBC                 |
|                     |
|                     |
| <b>Right Handed</b> |
| Female              |
|                     |

| PIB |
|-----|
|     |

Pacific Inte 33258 Centra 1-800-22 inf w١

| ternational Bearing, Inc.<br>tral Ave, Union City, CA 94587<br>228-8895, 510-512-7000,<br>nfo@pibsales.com<br>www.pibsales.com |  | TR8Y<br>RBC                                                                       |      | UNIT  |
|--------------------------------------------------------------------------------------------------------------------------------|--|-----------------------------------------------------------------------------------|------|-------|
|                                                                                                                                |  | 0.5000in X 1.3120in X 0.6250in, Female<br>Spherical Plain Rod End, 4 Piece-metal- | Inch |       |
|                                                                                                                                |  | to-metal, Spherc<br>Handed, Bı                                                    | 3    | SHEET |