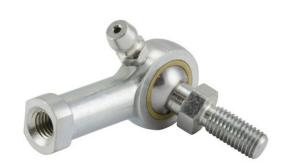

specifications. You are solely responsible for the use of the file, information or

specifications.

| TR8YN                                                                                    | UNIT  |
|------------------------------------------------------------------------------------------|-------|
| RBC<br>0.5000in X 1.3120in X 0.6250in, Female<br>Spherical Plain Rod End, 4 Piece-metal- | Inch  |
| to-metal, Spherco Tr Series, Right<br>Handed, Brass Insert                               | SHEET |