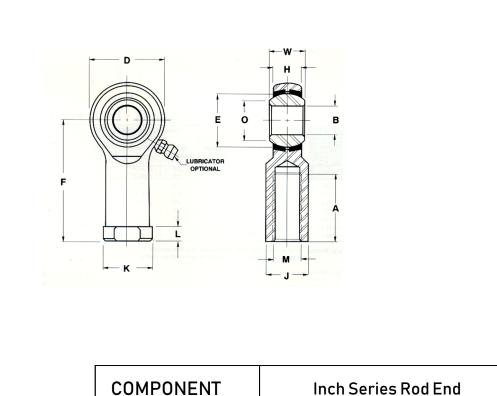

| Bore Diameter (d)    | .5000 in     |
|----------------------|--------------|
| Outside Diameter (D) | 1.3120 in    |
| Width (B)            | .6250 in     |
| Outer Eye Diameter   | .5000 in     |
| Total Length (l2)    | 2.7810 in    |
| Brand                | RBC          |
| insert-material      |              |
| lubricating-type     |              |
| Thread Direction     | Right Handed |
| Thread Type          | Female       |
|                      | ŀ            |