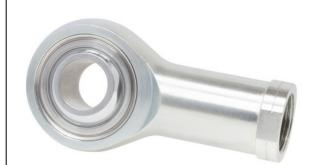

| -                    |             |
|----------------------|-------------|
| Bore Diameter (d)    | 1.0000 in   |
| Outside Diameter (D) | 2.7500 in   |
| Width (B)            | 1.3750 in   |
| Outer Eye Diameter   | 1.0000 in   |
| Total Length (l2)    | 5.5000 in   |
| Brand                | RBC         |
| insert-material      |             |
| lubricating-type     |             |
| Thread Direction     | Left Handed |
| Thread Type          | Female      |
|                      | •           |

| COMPONENT | Inch Series Rod End |      |
|-----------|---------------------|------|
| TRL 16    |                     | UNIT |

| and specificati                                        | ons are provided for valuation purposes only,                                                                                                 | TRL 16                                                                                          | UNIT  |  |
|--------------------------------------------------------|-----------------------------------------------------------------------------------------------------------------------------------------------|-------------------------------------------------------------------------------------------------|-------|--|
| makes no repres<br>guarantees as t<br>accuracy, comple | change without notice. PIB<br>sentations, warranties or<br>to the appropriateness,<br>eteness, or suitability for<br>the file, information or | <b>RBC</b><br>1.0000in X 2.7500in X 1.3750in, Female<br>Spherical Plain Rod End, 4 Piece-metal- | Inch  |  |
| specifications. Yo                                     | bu are solely responsible<br>he file, information or                                                                                          | to-metal, Spherco Tr Series, Left Handed,<br>Brass Insert                                       | SHEET |  |