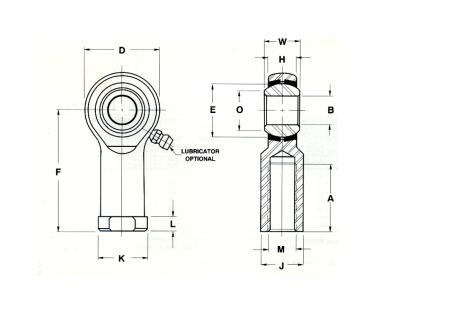

| -                    |             |
|----------------------|-------------|
| Bore Diameter (d)    | 1.0000 in   |
| Outside Diameter (D) | 2.7500 in   |
| Width (B)            | 1.3750 in   |
| Outer Eye Diameter   | 1.0000 in   |
| Total Length (l2)    | 5.5000 in   |
| Brand                | RBC         |
| insert-material      |             |
| lubricating-type     |             |
| Thread Direction     | Left Handed |
| Thread Type          | Female      |
|                      | •           |

| COMPONENT | Inch Series Rod End |      |
|-----------|---------------------|------|
| TRL 16    |                     | UNIT |

| and specificati                                        | ons are provided for valuation purposes only,                                                                                                 | TRL 16                                                                                          | UNIT  |  |
|--------------------------------------------------------|-----------------------------------------------------------------------------------------------------------------------------------------------|-------------------------------------------------------------------------------------------------|-------|--|
| makes no repres<br>guarantees as t<br>accuracy, comple | change without notice. PIB<br>sentations, warranties or<br>to the appropriateness,<br>eteness, or suitability for<br>the file, information or | <b>RBC</b><br>1.0000in X 2.7500in X 1.3750in, Female<br>Spherical Plain Rod End, 4 Piece-metal- | Inch  |  |
| specifications. Yo                                     | bu are solely responsible<br>he file, information or                                                                                          | to-metal, Spherco Tr Series, Left Handed,<br>Brass Insert                                       | SHEET |  |