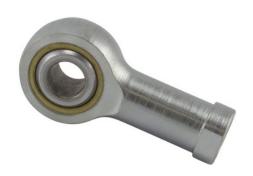

## COMPONENT

Inch Series Rod End

## TRL 3

0.1900in X 0.6250in X 0.3120in, Female Spherical Plain Rod End, 4 Piece-metalto-metal, Spherco Tr Series, Left Handed, Brass Insert UNIT

Inch

**SHEET**