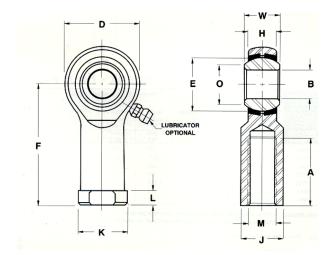

| Bore Diameter (d)    | .1900 in    |
|----------------------|-------------|
| Outside Diameter (D) | .6250 in    |
| Width (B)            | .3120 in    |
| Outer Eye Diameter   | .2500 in    |
| Total Length (I2)    | 1.3750 in   |
| Brand                | RBC         |
| insert-material      |             |
| lubricating-type     |             |
| Thread Direction     | Left Handed |
| Thread Type          | Female      |

## COMPONENT

Inch Series Rod End

## TRL 3

0.1900in X 0.6250in X 0.3120in, Female Spherical Plain Rod End, 4 Piece-metalto-metal, Spherco Tr Series, Left Handed, Brass Insert UNIT

Inch

**SHEET**