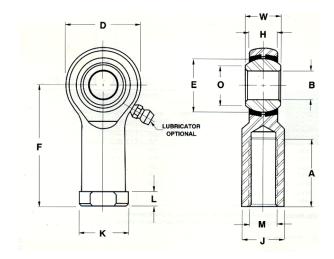

| Bore Diameter (d)    | .2500 in    |
|----------------------|-------------|
| Outside Diameter (D) | .7500 in    |
| Width (B)            | .3750 in    |
| Outer Eye Diameter   | .2810 in    |
| Total Length (l2)    | 1.6870 in   |
| Brand                | RBC         |
| insert-material      |             |
| lubricating-type     |             |
| Thread Direction     | Left Handed |
| Thread Type          | Female      |
|                      |             |

## TRL 4

0.2500in X 0.7500in X 0.3750in, Female Spherical Plain Rod End, 4 Piece-metalto-metal, Spherco Tr Series, Left Handed, Brass Insert UNIT

Inch

**SHEET**