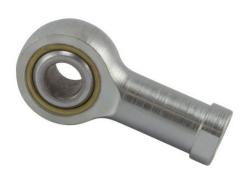

## COMPONENT

Inch Series Rod End

## TRL 5

0.3125in X 0.8750in X 0.4370in, Female Spherical Plain Rod End, 4 Piece-metalto-metal, Spherco Tr Series, Left Handed, Brass Insert UNIT

Inch

**SHEET**