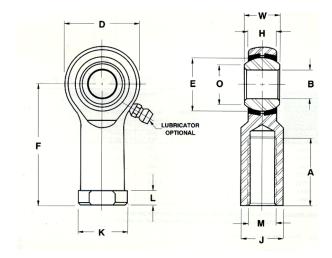

| Bore Diameter (d)    | .3125 in    |
|----------------------|-------------|
| Outside Diameter (D) | .8750 in    |
| Width (B)            | .4370 in    |
| Outer Eye Diameter   | .3440 in    |
| Total Length (I2)    | 1.8130 in   |
| Brand                | RBC         |
| insert-material      |             |
| lubricating-type     |             |
| Thread Direction     | Left Handed |
| Thread Type          | Female      |

## COMPONENT

Inch Series Rod End

## TRL 5

0.3125in X 0.8750in X 0.4370in, Female Spherical Plain Rod End, 4 Piece-metalto-metal, Spherco Tr Series, Left Handed, Brass Insert UNIT

Inch

**SHEET**