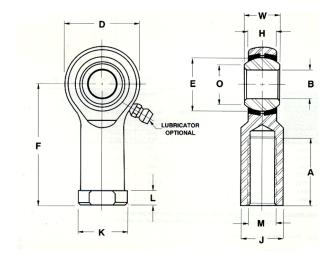

| Bore Diameter (d)    | .3750 in    |
|----------------------|-------------|
| Outside Diameter (D) | 1.0000 in   |
| Width (B)            | .5000 in    |
| Outer Eye Diameter   | .4060 in    |
| Total Length (I2)    | 2.1250 in   |
| Brand                | RBC         |
| insert-material      |             |
| lubricating-type     |             |
| Thread Direction     | Left Handed |
| Thread Type          | Female      |
|                      |             |

## COMPONENT

Inch Series Rod End

## TRL 6

0.3750in X 1.0000in X 0.5000in, Female Spherical Plain Rod End, 4 Piece-metalto-metal, Spherco Tr Series, Left Handed, Brass Insert UNIT

Inch

**SHEET**