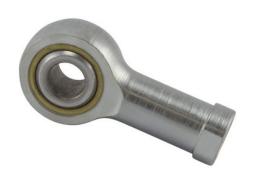

## COMPONENT

Inch Series Rod End

## TRL 6

0.3750in X 1.0000in X 0.5000in, Female Spherical Plain Rod End, 4 Piece-metalto-metal, Spherco Tr Series, Left Handed, Brass Insert UNIT

Inch

**SHEET**