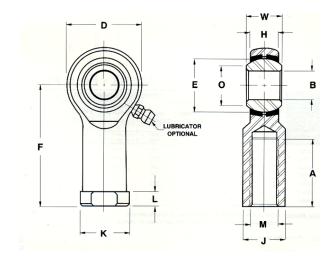

| Bore Diameter (d)    | .4375 in    |
|----------------------|-------------|
| Outside Diameter (D) | 1.1250 in   |
| Width (B)            | .5620 in    |
| Outer Eye Diameter   | .4370 in    |
| Total Length (l2)    | 2.3750 in   |
| Brand                | RBC         |
| insert-material      |             |
| lubricating-type     |             |
| Thread Direction     | Left Handed |
| Thread Type          | Female      |

## TRL 7

0.4375in X 1.1250in X 0.5620in, Female Spherical Plain Rod End, 4 Piece-metalto-metal, Spherco Tr Series, Left Handed, Brass Insert UNIT

Inch

**SHEET**