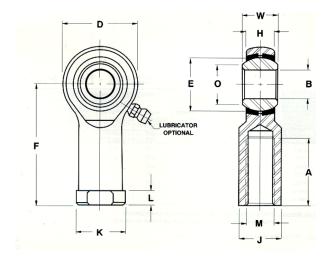

| Bore Diameter (d)    | .6250 in    |
|----------------------|-------------|
| Outside Diameter (D) | 1.5000 in   |
| Width (B)            | .7500 in    |
| Outer Eye Diameter   | .5620 in    |
| Total Length (l2)    | 3.2500 in   |
| Brand                | RBC         |
| insert-material      |             |
| lubricating-type     |             |
| Thread Direction     | Left Handed |
| Thread Type          | Female      |