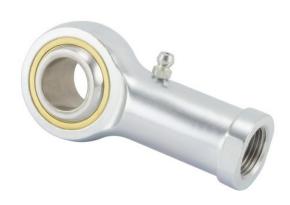

accuracy, completeness, or suitability for

any purpose, of the file, information or

specifications. You are solely responsible

for the use of the file, information or

specifications.

TRL10N

0.6250in X 1.5000in X 0.7500in, Female Spherical Plain Rod End, 4 Piece-metalto-metal, Spherco Tr Series, Left Handed, Brass Insert