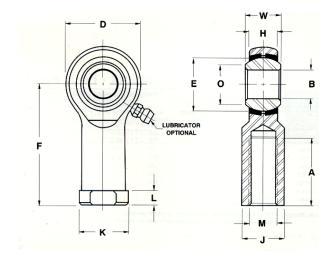

| Bore Diameter (d)    | .6250 in    |
|----------------------|-------------|
| Outside Diameter (D) | 1.5000 in   |
| Width (B)            | .7500 in    |
| Outer Eye Diameter   | .5620 in    |
| Total Length (l2)    | 3.2500 in   |
| Brand                | RBC         |
| insert-material      |             |
| lubricating-type     |             |
| Thread Direction     | Left Handed |
| Thread Type          | Female      |