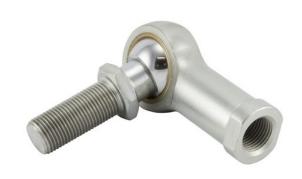

## TRL10Y

**RBC** 

0.6250in X 1.5000in X 0.7500in, Female Spherical Plain Rod End, 4 Piece-metalto-metal, Spherco Tr Series, Left Handed, Brass Insert UNIT

Inch

**SHEET**