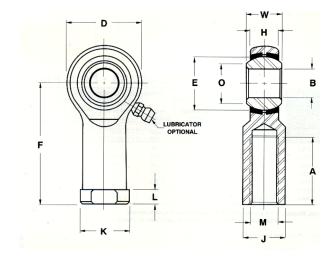

| Bore Diameter (d)    | .6250 in    |
|----------------------|-------------|
| Outside Diameter (D) | 1.5000 in   |
| Width (B)            | .7500 in    |
| Outer Eye Diameter   | .5620 in    |
| Total Length (l2)    | 3.2500 in   |
| Brand                | RBC         |
| insert-material      |             |
| lubricating-type     |             |
| Thread Direction     | Left Handed |
| Thread Type          | Female      |

## TRL10YN

**RBC** 

0.6250in X 1.5000in X 0.7500in, Female Spherical Plain Rod End, 4 Piece-metalto-metal, Spherco Tr Series, Left Handed, Brass Insert UNIT

Inch

**SHEET**