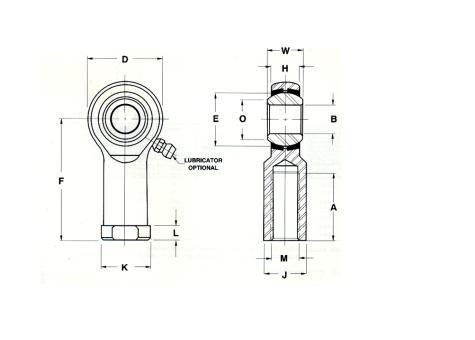

| Bore Diameter (d)    | .7500 in    |
|----------------------|-------------|
| Outside Diameter (D) | 1.7500 in   |
| Width (B)            | .8750 in    |
| Outer Eye Diameter   | .6870 in    |
| Total Length (l2)    | 3.7500 in   |
| Brand                | RBC         |
| insert-material      |             |
| lubricating-type     |             |
| Thread Direction     | Left Handed |
| Thread Type          | Female      |
|                      |             |

| This file and any associated information<br>and specifications are provided for<br>reference and evaluation purposes only,<br>and is subject to change without notice. PIB | TRL12Y                                                                            | UNIT  |  |
|----------------------------------------------------------------------------------------------------------------------------------------------------------------------------|-----------------------------------------------------------------------------------|-------|--|
| makes no representations, warranties or<br>guarantees as to the appropriateness,<br>accuracy, completeness, or suitability for<br>any purpose, of the file, information or | 0.7500in X 1.7500in X 0.8750in, Female<br>Spherical Plain Rod End, 4 Piece-metal- | Inch  |  |
| specifications. You are solely responsible<br>for the use of the file, information or<br>specifications.                                                                   | to-metal, Spherco Ir Series, Left Handed,                                         | SHEET |  |