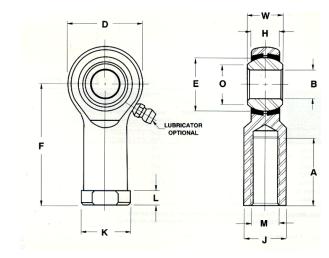

| Bore Diameter (d)    | .7500 in    |
|----------------------|-------------|
| Outside Diameter (D) | 1.7500 in   |
| Width (B)            | .8750 in    |
| Outer Eye Diameter   | .6870 in    |
| Total Length (I2)    | 3.7500 in   |
| Brand                | RBC         |
| insert-material      |             |
| lubricating-type     |             |
| Thread Direction     | Left Handed |
| Thread Type          | Female      |

| Leit Hailueu |                                          |           |
|--------------|------------------------------------------|-----------|
| Female       |                                          | COMPONENT |
|              |                                          |           |
|              | This file and any associated information |           |

## TRL12YN RBC 0.7500in X 1.7500in X 0.8750in, Female

Spherical Plain Rod End, 4 Piece-metalto-metal, Spherco Tr Series, Left Handed, Brass Insert UNIT

Inch Series Rod End

Inch

**SHEET**