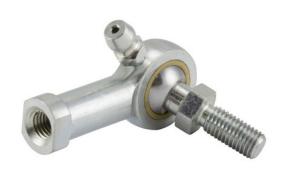

## TRL12YN RBC 0.7500in X 1.7500in X 0.8750in, Female

Spherical Plain Rod End, 4 Piece-metalto-metal, Spherco Tr Series, Left Handed, Brass Insert UNIT

Inch Series Rod End

Inch

**SHEET**