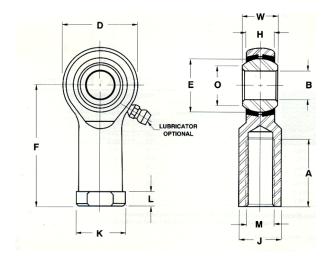

| Bore Diameter (d)    | 1.0000 in   |
|----------------------|-------------|
| Outside Diameter (D) | 2.7500 in   |
| Width (B)            | 1.3750 in   |
| Outer Eye Diameter   | 1.0000 in   |
| Total Length (l2)    | 5.5000 in   |
| Brand                | RBC         |
| insert-material      |             |
| lubricating-type     |             |
| Thread Direction     | Left Handed |
| Thread Type          | Female      |