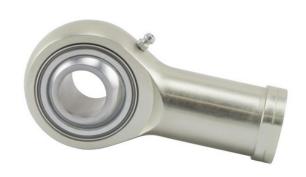

## COMPONENT

Inch Series Rod End

## TRL16N

**RBC** 

1.0000in X 2.7500in X 1.3750in, Female Spherical Plain Rod End, 4 Piece-metalto-metal, Spherco Tr Series, Left Handed, Brass Insert UNIT

Inch

**SHEET**