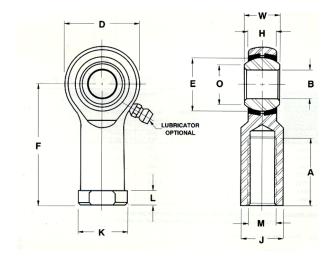

| Bore Diameter (d)    | 1.0000 in   |
|----------------------|-------------|
| Outside Diameter (D) | 2.7500 in   |
| Width (B)            | 1.3750 in   |
| Outer Eye Diameter   | 1.0000 in   |
| Total Length (l2)    | 5.5000 in   |
| Brand                | RBC         |
| insert-material      |             |
| lubricating-type     |             |
| Thread Direction     | Left Handed |
| Thread Type          | Female      |

## TRL16N

**RBC** 

1.0000in X 2.7500in X 1.3750in, Female Spherical Plain Rod End, 4 Piece-metalto-metal, Spherco Tr Series, Left Handed, Brass Insert UNIT

Inch

**SHEET**