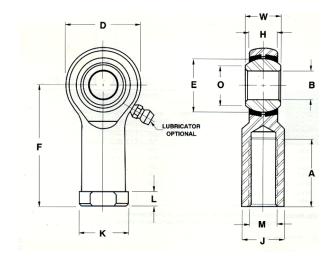

| Bore Diameter (d)    | .2500 in    |
|----------------------|-------------|
| Outside Diameter (D) | .7500 in    |
| Width (B)            | .3750 in    |
| Outer Eye Diameter   | .2810 in    |
| Total Length (l2)    | 1.6870 in   |
| Brand                | RBC         |
| insert-material      |             |
| lubricating-type     |             |
| Thread Direction     | Left Handed |
| Thread Type          | Female      |

## TRL4

0.2500in X 0.7500in X 0.3750in, Female Spherical Plain Rod End, 4 Piece-metalto-metal, Spherco Tr Series, Left Handed, Brass Insert UNIT

Inch

**SHEET**