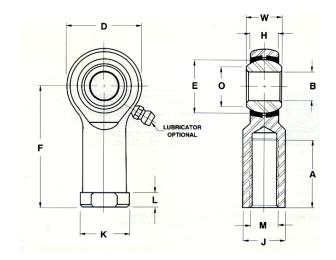

| Bore Diameter (d)    | .2500 in    |
|----------------------|-------------|
| Outside Diameter (D) | .7500 in    |
| Width (B)            | .3750 in    |
| Outer Eye Diameter   | .2810 in    |
| Total Length (l2)    | 1.6870 in   |
| Brand                | RBC         |
| insert-material      |             |
| lubricating-type     |             |
| Thread Direction     | Left Handed |
| Thread Type          | Female      |

## TRL4N

**RBC** 

0.2500in X 0.7500in X 0.3750in, Female Spherical Plain Rod End, 4 Piece-metalto-metal, Spherco Tr Series, Left Handed, Brass Insert UNIT

Inch

**SHEET**