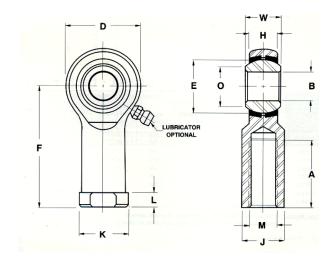

| Bore Diameter (d)    | .2500 in    |
|----------------------|-------------|
| Outside Diameter (D) | .7500 in    |
| Width (B)            | .3750 in    |
| Outer Eye Diameter   | .2810 in    |
| Total Length (l2)    | 1.6870 in   |
| Brand                | RBC         |
| insert-material      |             |
| lubricating-type     |             |
| Thread Direction     | Left Handed |
| Thread Type          | Female      |

## TRL4Y

**RBC** 

0.2500in X 0.7500in X 0.3750in, Female Spherical Plain Rod End, 4 Piece-metalto-metal, Spherco Tr Series, Left Handed, Brass Insert UNIT

Inch

**SHEET**