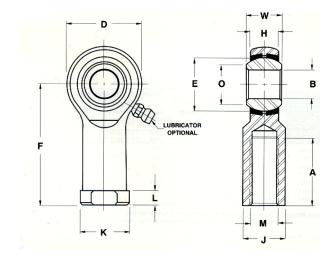

| Bore Diameter (d)    | .2500 in    |
|----------------------|-------------|
| Outside Diameter (D) | .7500 in    |
| Width (B)            | .3750 in    |
| Outer Eye Diameter   | .2810 in    |
| Total Length (l2)    | 1.6870 in   |
| Brand                | RBC         |
| insert-material      |             |
| lubricating-type     |             |
| Thread Direction     | Left Handed |
| Thread Type          | Female      |

## TRL4YN

**RBC** 

0.2500in X 0.7500in X 0.3750in, Female Spherical Plain Rod End, 4 Piece-metalto-metal, Spherco Tr Series, Left Handed, Brass Insert UNIT

Inch

**SHEET**