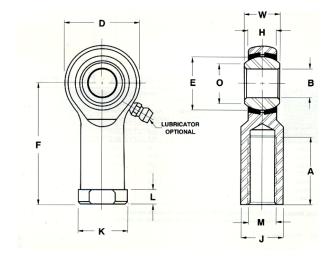

| Bore Diameter (d)    | .3125 in    |
|----------------------|-------------|
| Outside Diameter (D) | .8750 in    |
| Width (B)            | .4370 in    |
| Outer Eye Diameter   | .3440 in    |
| Total Length (I2)    | 1.8130 in   |
| Brand                | RBC         |
| insert-material      |             |
| lubricating-type     |             |
| Thread Direction     | Left Handed |
| Thread Type          | Female      |

## TRL5

**RBC** 

0.3125in X 0.8750in X 0.4370in, Female Spherical Plain Rod End, 4 Piece-metalto-metal, Spherco Tr Series, Left Handed, Brass Insert UNIT

Inch

**SHEET**