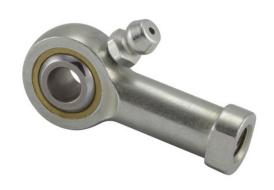

## TRL5N

**RBC** 

0.3125in X 0.8750in X 0.4370in, Female Spherical Plain Rod End, 4 Piece-metalto-metal, Spherco Tr Series, Left Handed, Brass Insert UNIT

Inch

**SHEET**

| Bore Diameter (d)    | .3125 in    |
|----------------------|-------------|
| Outside Diameter (D) | .8750 in    |
| Width (B)            | .4370 in    |
| Outer Eye Diameter   | .3440 in    |
| Total Length (l2)    | 1.8130 in   |
| Brand                | RBC         |
| insert-material      |             |
| lubricating-type     |             |
| Thread Direction     | Left Handed |
| Thread Type          | Female      |