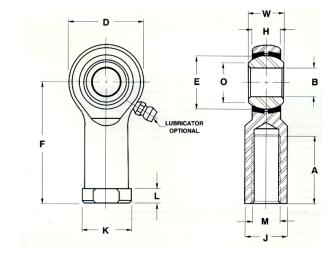

| Bore Diameter (d)    | .3125 in    |
|----------------------|-------------|
| Outside Diameter (D) | .8750 in    |
| Width (B)            | .4370 in    |
| Outer Eye Diameter   | .3440 in    |
| Total Length (l2)    | 1.8130 in   |
| Brand                | RBC         |
| insert-material      |             |
| lubricating-type     |             |
| Thread Direction     | Left Handed |
| Thread Type          | Female      |

## TRL5N

**RBC** 

0.3125in X 0.8750in X 0.4370in, Female Spherical Plain Rod End, 4 Piece-metalto-metal, Spherco Tr Series, Left Handed, Brass Insert UNIT

Inch

**SHEET**