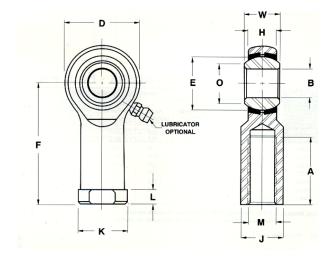

| Bore Diameter (d)    | .3125 in    |
|----------------------|-------------|
| Outside Diameter (D) | .8750 in    |
| Width (B)            | .4370 in    |
| Outer Eye Diameter   | .3440 in    |
| Total Length (l2)    | 1.8130 in   |
| Brand                | RBC         |
| insert-material      |             |
| lubricating-type     |             |
| Thread Direction     | Left Handed |
| Thread Type          | Female      |

## TRL5Y

**RBC** 

0.3125in X 0.8750in X 0.4370in, Female Spherical Plain Rod End, 4 Piece-metalto-metal, Spherco Tr Series, Left Handed, Brass Insert UNIT

Inch

**SHEET**