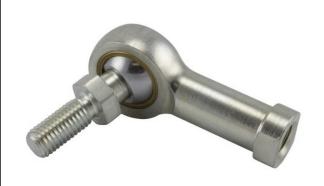

## COMPONENT

Inch Series Rod End

## TRL5Y

**RBC** 

0.3125in X 0.8750in X 0.4370in, Female Spherical Plain Rod End, 4 Piece-metalto-metal, Spherco Tr Series, Left Handed, Brass Insert UNIT

Inch

**SHEET**