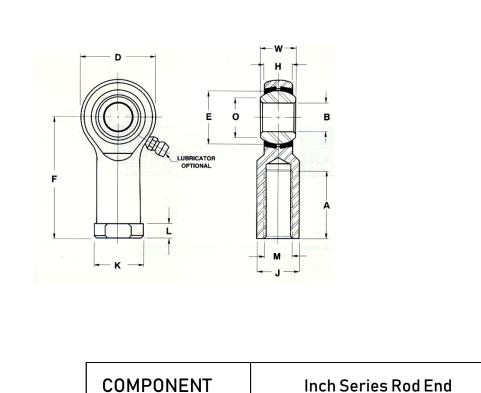

| Bore Diameter (d)    | .3125 in    |
|----------------------|-------------|
| Outside Diameter (D) | .8750 in    |
| Width (B)            | .4370 in    |
| Outer Eye Diameter   | .3440 in    |
| Total Length (l2)    | 1.8130 in   |
| Brand                | RBC         |
| insert-material      |             |
| lubricating-type     |             |
| Thread Direction     | Left Handed |
| Thread Type          | Female      |
|                      |             |

Pacific International Bearing, Inc. 33258 Central Ave, Union City, CA 94587 1-800-228-8895, 510-512-7000, info@pibsales.com www.pibsales.com

Inch Series Rod End

| This file and any associated information<br>and specifications are provided for<br>reference and evaluation purposes only,<br>and is subject to change without notice. PIB | TRL5YN                                                                                   | UNIT  |  |
|----------------------------------------------------------------------------------------------------------------------------------------------------------------------------|------------------------------------------------------------------------------------------|-------|--|
| makes no representations, warranties or<br>guarantees as to the appropriateness,<br>accuracy, completeness, or suitability for<br>any purpose, of the file, information or | RBC<br>0.3125in X 0.8750in X 0.4370in, Female<br>Spherical Plain Rod End, 4 Piece-metal- | Inch  |  |
| specifications. You are solely responsible<br>for the use of the file, information or<br>specifications.                                                                   | to-metal, Spherco Tr Series, Left Handed,<br>Brass Insert                                | SHEET |  |