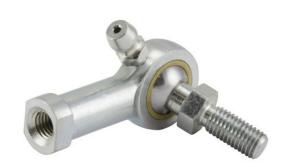

Pacific International Bearing, Inc. 33258 Central Ave, Union City, CA 94587 1-800-228-8895, 510-512-7000, info@pibsales.com www.pibsales.com

Inch Series Rod End

| This file and any associated information<br>and specifications are provided for<br>reference and evaluation purposes only,<br>and is subject to change without notice. PIB | TRL5YN                                                                                   | UNIT  |  |
|----------------------------------------------------------------------------------------------------------------------------------------------------------------------------|------------------------------------------------------------------------------------------|-------|--|
| makes no representations, warranties or<br>guarantees as to the appropriateness,<br>accuracy, completeness, or suitability for<br>any purpose, of the file, information or | RBC<br>0.3125in X 0.8750in X 0.4370in, Female<br>Spherical Plain Rod End, 4 Piece-metal- | Inch  |  |
| specifications. You are solely responsible<br>for the use of the file, information or<br>specifications.                                                                   | to-metal, Spherco Tr Series, Left Handed,<br>Brass Insert                                | SHEET |  |