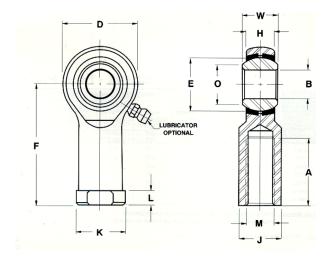

| Bore Diameter (d)    | .3750 in    |
|----------------------|-------------|
| Outside Diameter (D) | 1.0000 in   |
| Width (B)            | .5000 in    |
| Outer Eye Diameter   | .4060 in    |
| Total Length (I2)    | 2.1250 in   |
| Brand                | RBC         |
| insert-material      |             |
| lubricating-type     |             |
| Thread Direction     | Left Handed |
| Thread Type          | Female      |

## TRL6

**RBC** 

0.3750in X 1.0000in X 0.5000in, Female Spherical Plain Rod End, 4 Piece-metalto-metal, Spherco Tr Series, Left Handed, Brass Insert UNIT

Inch

**SHEET**