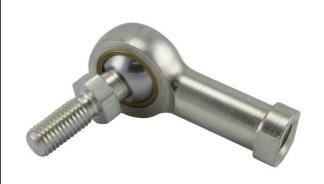

## COMPONENT

Inch Series Rod End

## TRL6Y

**RBC** 

0.3750in X 1.0000in X 0.5000in, Female Spherical Plain Rod End, 4 Piece-metalto-metal, Spherco Tr Series, Left Handed, Brass Insert UNIT

Inch

**SHEET**