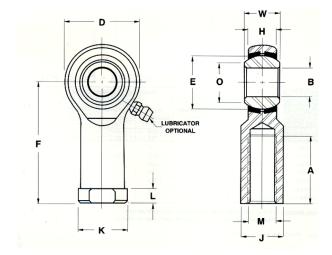

| Bore Diameter (d)    | .3750 in    |
|----------------------|-------------|
| Outside Diameter (D) | 1.0000 in   |
| Width (B)            | .5000 in    |
| Outer Eye Diameter   | .4060 in    |
| Total Length (I2)    | 2.1250 in   |
| Brand                | RBC         |
| insert-material      |             |
| lubricating-type     |             |
| Thread Direction     | Left Handed |
| Thread Type          | Female      |

## COMPONENT

Inch Series Rod End

## TRL6Y

**RBC** 

0.3750in X 1.0000in X 0.5000in, Female Spherical Plain Rod End, 4 Piece-metalto-metal, Spherco Tr Series, Left Handed, Brass Insert UNIT

Inch

**SHEET**