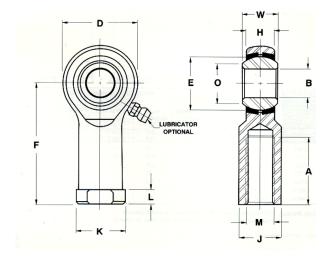

| Bore Diameter (d)    | .3750 in    |
|----------------------|-------------|
| Outside Diameter (D) | 1.0000 in   |
| Width (B)            | .5000 in    |
| Outer Eye Diameter   | .4060 in    |
| Total Length (I2)    | 2.1250 in   |
| Brand                | RBC         |
| insert-material      |             |
| lubricating-type     |             |
| Thread Direction     | Left Handed |
| Thread Type          | Female      |

TRL6YN

**RBC** 

0.3750in X 1.0000in X 0.5000in, Female Spherical Plain Rod End, 4 Piece-metalto-metal, Spherco Tr Series, Left Handed, Brass Insert UNIT

Inch Series Rod End

Inch

**SHEET**