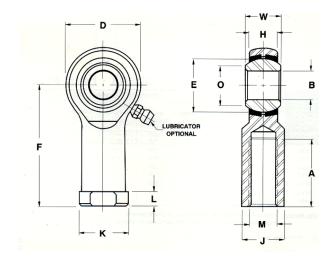

| Bore Diameter (d)    | .4375 in    |
|----------------------|-------------|
| Outside Diameter (D) | 1.1250 in   |
| Width (B)            | .5620 in    |
| Outer Eye Diameter   | .4370 in    |
| Total Length (l2)    | 2.3750 in   |
| Brand                | RBC         |
| insert-material      |             |
| lubricating-type     |             |
| Thread Direction     | Left Handed |
| Thread Type          | Female      |

## TRL7

0.4375in X 1.1250in X 0.5620in, Female Spherical Plain Rod End, 4 Piece-metalto-metal, Spherco Tr Series, Left Handed, Brass Insert UNIT

Inch

**SHEET**