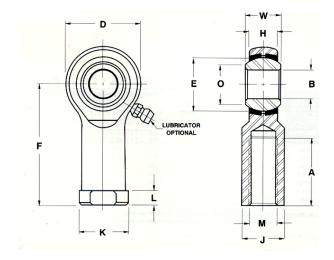

| Bore Diameter (d)    | .4375 in    |
|----------------------|-------------|
| Outside Diameter (D) | 1.1250 in   |
| Width (B)            | .5620 in    |
| Outer Eye Diameter   | .4370 in    |
| Total Length (I2)    | 2.3750 in   |
| Brand                | RBC         |
| insert-material      |             |
| lubricating-type     |             |
| Thread Direction     | Left Handed |
| Thread Type          | Female      |
|                      |             |

## TRL7N

**RBC** 

0.4375in X 1.1250in X 0.5620in, Female Spherical Plain Rod End, 4 Piece-metalto-metal, Spherco Tr Series, Left Handed, Brass Insert UNIT

Inch

**SHEET**