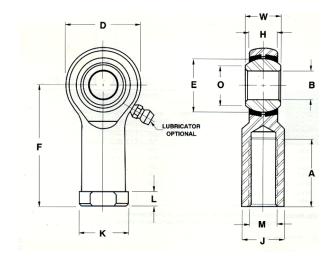

| Bore Diameter (d)    | .4375 in    |
|----------------------|-------------|
| Outside Diameter (D) | 1.1250 in   |
| Width (B)            | .5620 in    |
| Outer Eye Diameter   | .4370 in    |
| Total Length (l2)    | 2.3750 in   |
| Brand                | RBC         |
| insert-material      |             |
| lubricating-type     |             |
| Thread Direction     | Left Handed |
| Thread Type          | Female      |

## TRL7Y

**RBC** 

0.4375in X 1.1250in X 0.5620in, Female Spherical Plain Rod End, 4 Piece-metalto-metal, Spherco Tr Series, Left Handed, Brass Insert UNIT

Inch

**SHEET**